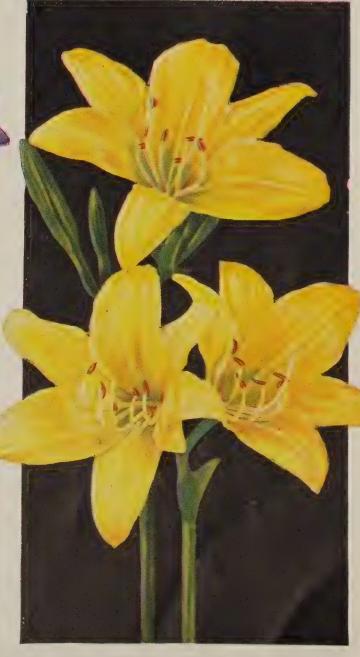

PLEASE Use Number, Name and Size When Ordering.

**ESTABLISHED** 1849

Jonathan Apple

Think of having red, golden, striped and green apples on the same tree at the same time. leading varieties, all excellent for cooking and eating. Apples from early summer until late fall on one tree. Number 5A309, 3 yr., 4-6 ft., super size, bearing age, \$3.45 each. (Supply limited) Number 5B309, 2 yr., 3-4 ft. size, \$2.85 each.